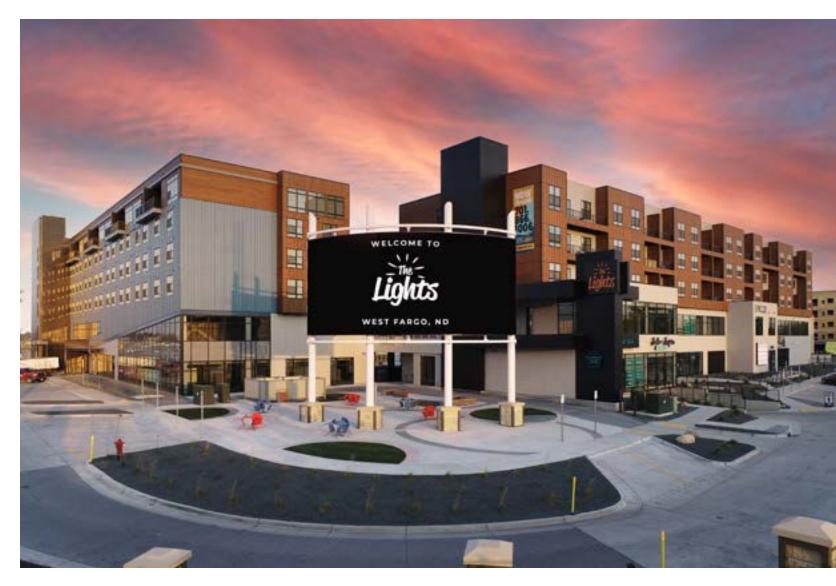

### **Company History**

EPIC was founded by Todd Berning in 2015 out of a need to better manage properties that are more complex in nature. EPIC started with a few mixed-use developments including Beaver Ridge in Minot, ND and Boulevard Square I and Il in West Fargo, ND. EPIC started with minor community amenities and now has grown into a full-size regional development company that develops and operates projects such as The Lights in West Fargo, ND, EOLA in Fargo, ND, The Beacon in Grand Forks, ND and The Tracks in Minot, ND. The projects range from \$50,000,000 to over \$150,000,000.

# PROJECT **OVERVIEW**

The Firm, West Fargo, ND

The Lights, West Fargo, ND