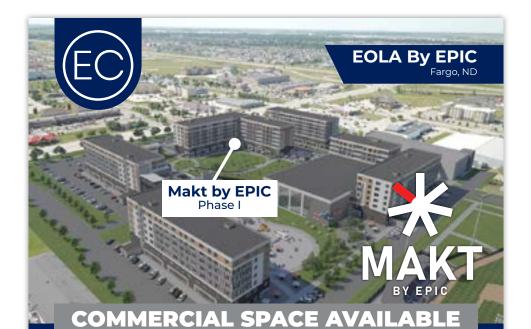

### **Company History**

EPIC was founded by Todd Berning in 2015 out of a need to better manage properties that are more complex in nature. EPIC started with a few mixed-use developments including Beaver Ridge in Minot, ND and Boulevard Square I and Il in West Fargo, ND. EPIC started with minor community amenities and now has grown into a full-size regional development company that develops and operates projects such as The Lights in West Fargo, ND, EOLA in Fargo, ND, The Beacon in Grand Forks, ND and The Tracks in Minot, ND. The projects range from \$50,000,000 to over \$150,000,000.