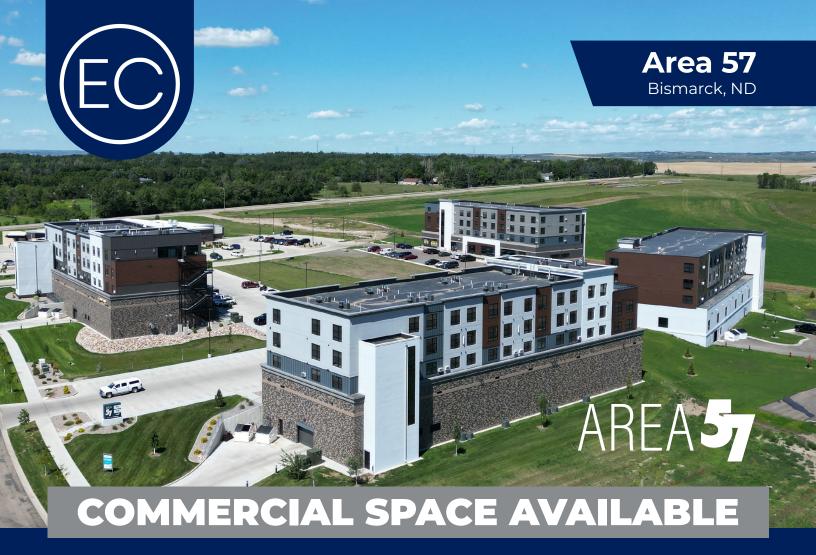

## **ADDRESSES**

202, 208, 220, & 226 E. Greenfield Lane, Bismarck, ND 58503

## **PROPERTY DETAILS**

| Area<br>57                                     | Opened/<br>Available | Commercial SF                              | Space<br>Available |
|------------------------------------------------|----------------------|--------------------------------------------|--------------------|
| A                                              | 2022                 | 8,500± SF                                  | NA                 |
| В                                              | 2022                 | 9,700± SF                                  | 9,700± SF          |
| С                                              | 2020                 | 10,300± SF                                 | 6,000± SF          |
| D                                              | 2020                 | 9,200± SF                                  | 1,600± SF          |
| Lease Rates<br>CAM<br>Term<br>Fit-up Allowance |                      | \$21/SF<br>\$5.50/SF<br>5 Years<br>\$25/SF |                    |