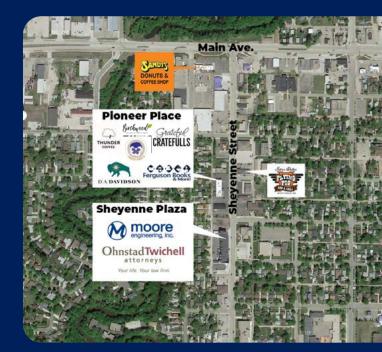

### **OVERVIEW**

Pioneer Place is a new mixed-use building located in the heart of downtown West Fargo. The building opened in July 2019 with 51 apartment units which were one-hundred percent occupied by August 2019. The building has an attractive and modern design that catches the eye of commuters on the heavily trafficked Sheyenne Street. With popular businesses such as: Thunder Coffee, Grateful Cratefulls, D.A. Davidson Companies, Ferguson Books, Birchwood Salon & Boutiqe, Pansy Plants, and Cookie Krums. Pioneer Place is the perfect location for your business. Give us a call today to discuss availability!