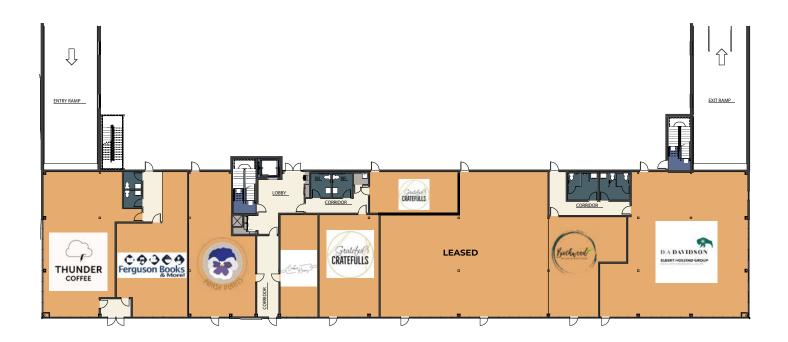

## **PROPERTY DETAILS**

**Lease Rate** \$18/SF **CAM** \$6.50/SF **Total Space** 13,000± SF **Space Available** NA **Lease Term** 5 Years **Year Built** 2019 **Style** Office/Retail **Built Out As** Shell Space **Fit-up Allowance** \$25/SF

Subdivided space available. Details and rates are subject to change at any time. Contact for more information.

### **OVERVIEW**

Pioneer Place is a new mixed-use building located in the heart of downtown West Fargo. The building opened in July 2019 with 51 apartment units which were one-hundred percent occupied by August 2019. The building has an attractive and modern design that catches the eye of commuters on the heavily trafficked Sheyenne Street. With popular businesses such as: Thunder Coffee, Grateful Cratefulls, D.A. Davidson Companies, Ferguson Books, Birchwood Salon & Boutiqe, Pansy Plants, and Cookie Krums. Pioneer Place is the perfect location for your business. Give us a call today to discuss availability!