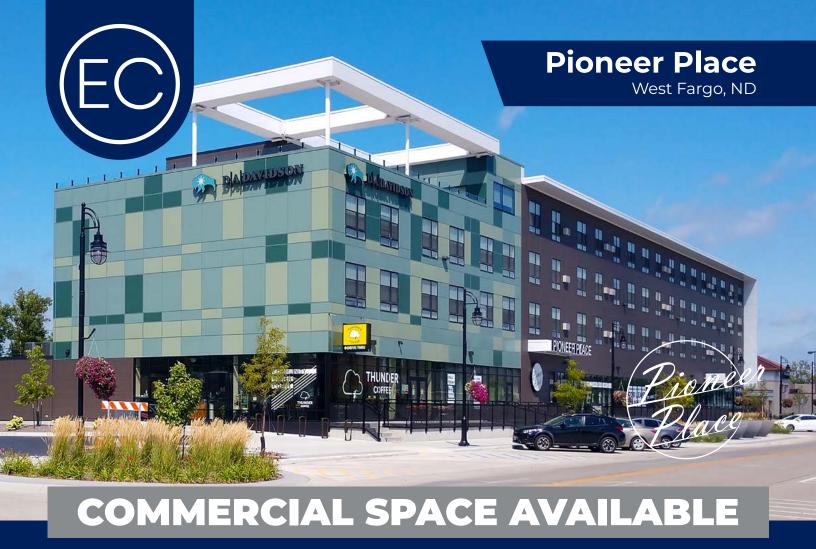

# Pioneer Place PROJECT OVERVIEW

300 Sheyenne Street, West Fargo, ND 58078

### **OVERVIEW**

Pioneer Place is a new mixed-use building located in the heart of downtown West Fargo. The building opened in July 2019 with 51 apartment units which were one-hundred percent occupied by August 2019. The building has an attractive and modern design that catches the eye of commuters on the heavily trafficked Sheyenne Street. With popular businesses such as: Thunder Coffee, Grateful Cratefulls, D.A. Davidson Companies, Ferguson Books, Birchwood Salon & Boutiqe, Pansy Plants, and Cookie Krums. Pioneer Place is the perfect location for your business. Give us a call today to discuss availability!