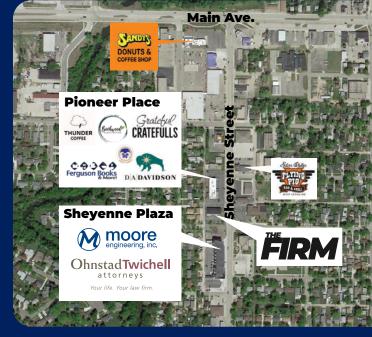

#### **OVERVIEW**

Sheyenne Plaza is a mixed-use center that caters to the growing demand for lifestyle communities, those that serve as multi-purpose environments where living, shopping, working, playing and socializing co-exist. This area has a built-in customer base with 22 residential units lofted above three levels of commercial space. The building has an attractive design in a prominent location with flexible space and allied services. Not only is Sheyenne Plaza modern in it's design, but the offices offer several modern amenities, including guest wifi, parking, bathrooms and a modern styled lobby.