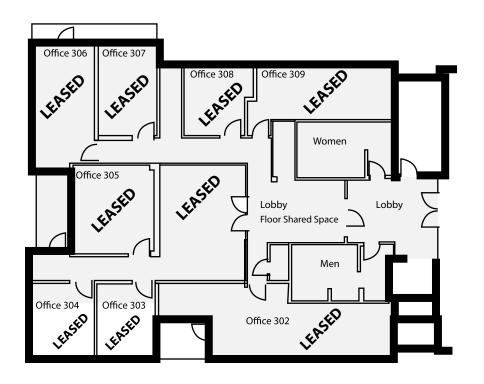

## **PROPERTY DETAILS**

Lease Rate \$885+/Month
CAM N/A
Total Space 45,000± SF
Lease Term Month to Month
Year Built 2018
Style Office/Retail

Subdivided space available. Details and rates are subject to change at any time. Contact for more information.