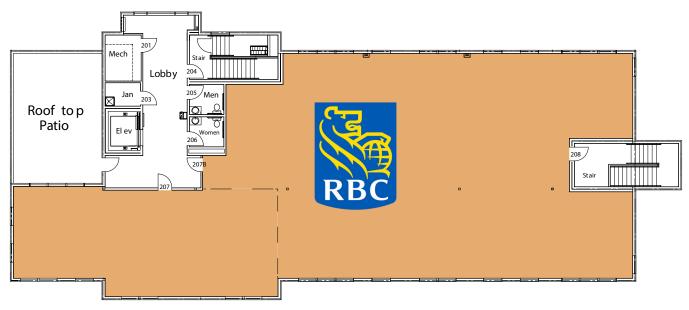

### **ADDRESS**

4207 28th Avenue S, Fargo, ND 58104

## **PROPERTY DETAILS**

**Lease Rate** \$18/SF **CAM** \$6.50/SF **Total Space** 11,000± SF **Space Available** NA **Lease Term** 5 Years **Year Built** 2022 **Floors** 1st & 2nd Floors **Style** Office **Fit-up Allowance** \$25/SF

Subdivided space available. Details and rates are subject to change at any time. Contact for more information.

701.866.1006 EPICCompaniesND.com





# **1st Floor**



## **2nd Floor**









#### **OVERVIEW**

TAB 42 is a commercial rental building in Fargo, ND. This space will provide an opportunity to serve any type of business. This property will include 2 stories of commercial space with a rooftop patio! TAB 42 will be completed summer 2022.

#### **Features**

Digital Monument Sign Established Business District Spacious Parking Lot Rooftop Patio

#### **Nearby Locations of Interest**

Bars & Restaurants
Red River Zoo
Parks
Residential Communities

#### **NEIGHBORHOOD FEATURES**

| Population (No. of People) |        |         |  |  |
|----------------------------|--------|---------|--|--|
| .5 mile                    | 1 mile | 3 miles |  |  |
| 1,961                      | 10,748 | 102,312 |  |  |

| Business (No. of Businesses) |        |         |  |
|---------