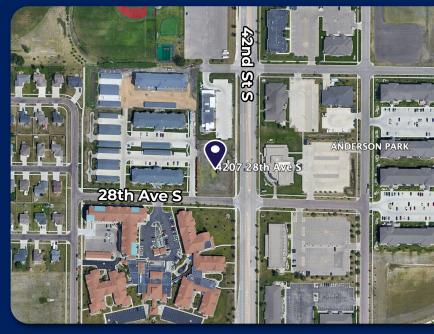

### **ADDRESS**

4207 28th Avenue S, Fargo, ND 58104

## **PROPERTY DETAILS**

**Lease Rate** \$18/SF **CAM** \$6.50/SF **Total Space** 11,000± SF **Space Available** NA **Lease Term** 5 Years **Year Built** 2022 **Floors** 1st & 2nd Floors **Style** Office **Fit-up Allowance** \$25/SF

Subdivided space available. Details and rates are subject to change at any time. Contact for more information.

701.866.1006 EPICCompaniesND.com





# **1st Floor**



## **2nd Floor**









#### **OVERVIEW**

TAB 42 is a commercial rental building in Fargo, ND. This space will provide an opportunity to serve any type of business. This property will include 2 stories of commercial space with a rooftop patio! TAB 42 will be completed summer 2022.

#### **Features**

Digital Monument Sign Established Business District Spacious Parking Lot Rooftop Patio

#### **Nearby Locations of Interest**

Bars & Restaurants
Red River Zoo
Parks
Residential Communities

#### **NEIGHBORHOOD FEATURES**

| Population (No. of People) |        |         |  |  |
|----------------------------|--------|---------|--|--|
| .5 mile                    | 1 mile | 3 miles |  |  |
| 1,961                      | 10,748 | 102,312 |  |  |

| Business (No. of Busin