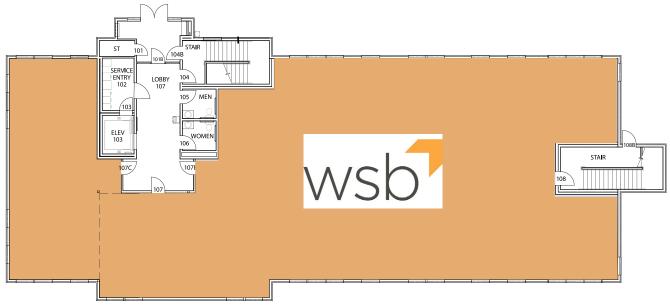

### **ADDRESS**

4207 28th Avenue S, Fargo, ND 58104

## **PROPERTY DETAILS**

**Lease Rate** \$18/SF **CAM** \$6.50/SF **Total Space** 11,000± SF **Space Available** NA **Lease Term** 5 Years **Year Built** 2022 **Floors** 1st & 2nd Floors **Style** Office **Fit-up Allowance** \$25/SF

Subdivided space available. Details and rates are subject to change at any time. Contact for more information.

701.866.1006 EPICCompaniesND.com





# **1st Floor**



## **2nd Floor**









#### **OVERVIEW**

TAB 42 is a commercial rental building in Fargo, ND. This space will provide an opportunity to serve any type of business. This property will include 2 stories of commercial space with a rooftop patio! TAB 42 will be completed summer 2022.

#### **Features**

Digital Monument Sign Established Business District Spacious Parking Lot Rooftop Patio

#### **Nearby Locations of Interest**

Bars & Restaurants
Red River Zoo
Parks
Residential Communities

#### **NEIGHBORHOOD FEATURES**

| Population (No. of People) |        |         |  |  |
|----------------------------|--------|---------|--|--|
| .5 mile                    | 1 mile | 3 miles |  |  |
| 1,961                      | 10,748 | 102,312 |  |  |

| Business (No. of Businesses) |        |