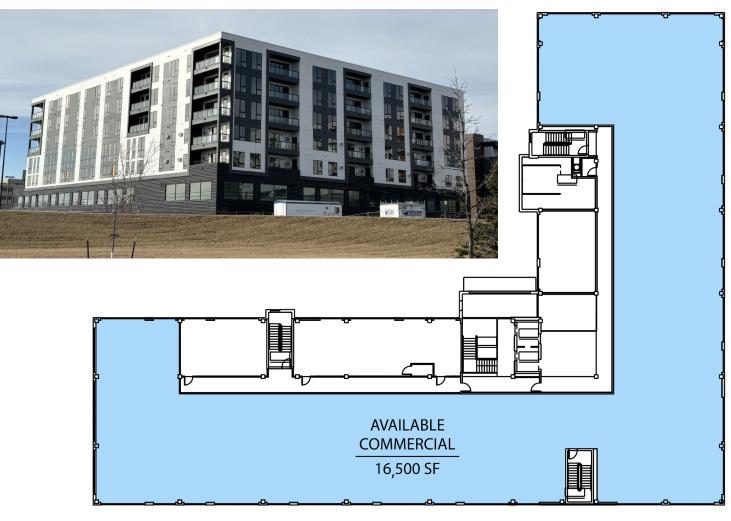

### **PROPERTY DETAILS**

Lease Rate \$21/SF **Total Space** 16,500± SF Space Available 16,500± SF Lease Term Date Available **Available** Style **Built Out As** Fit-up Allowance

to change at any time. Contact for more information.

5 Years 2023 2nd Floor Office/Retail **Shell Space** \$25/SF Subdivided space available. Details and rates are subject

Main Avenue

701.866.1006 EPICCompaniesND.com