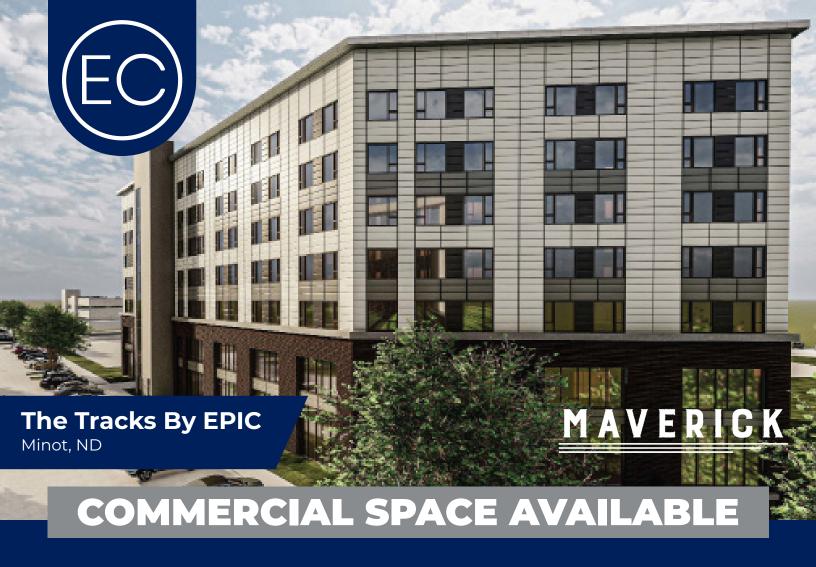

Maverick is part of Phase I of this development and will open in May 2024. This building has two floors of commercial space and five floors of residential which offers a built in customer base.

# **Maverick by EPIC** What's Nearby?

2330 37th Ave SW Minot, ND 58701