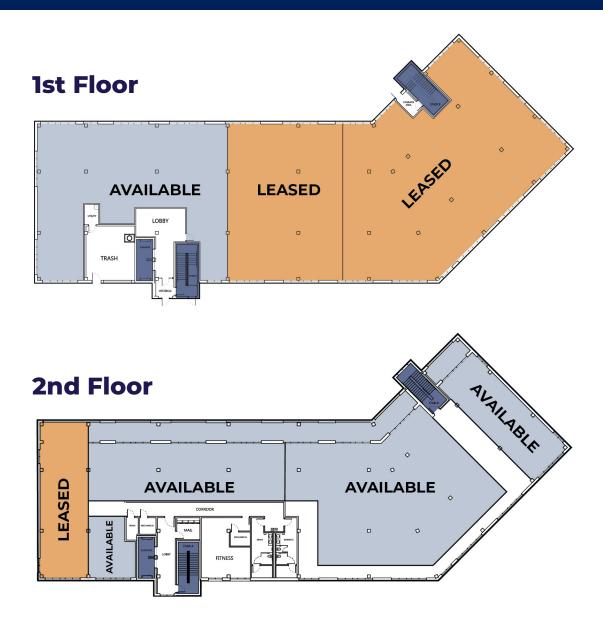

# **PROPERTY DETAILS**

Lease Rate \$24/SF CAM \$6.50/SF **Total Space** 26,000± SF Space Available 17,000± SF Lease Term 5 Years **Date Available** 2024 **Floors** 1st & 2nd Fit-up Allowance \$25/SF

Subdivided space available. Details and rates are subject to change at any time. Contact for more information.