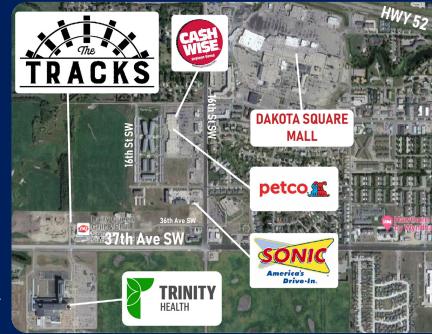

#### BUSINESSES

Dakota Square Mall Petco Minot Family YMCA Sports Clips Racers Gas Station

### RESTAURANTS

Sonic Drive-In ND Asia Restaurant Five Guvs Badlands Uncle Maddio's Pizza Dakota Lounge

# **New Trinity Health Facility**

- Located across the street from The Tracks
- Wide range of services
- Walking distance to and from The Tracks
- Located in an up and coming development area