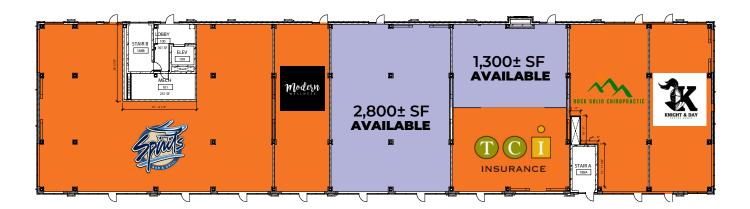

## **PROPERTY DETAILS**

**Lease Rate** \$13/SF **CAM** \$5.50/SF **Total Space** 13.000± SF **Space Available** 4.100± SF **Lease Term** 5 Years **Year Built** 2020 **Style** Office/Retail **Built Out As** Shell Space **Fit-up Allowance** Negotiable

Subdivided space available. Details and rates are subject to change at any time. Contact for more information.

701.866.1006 EPICCompaniesND.com