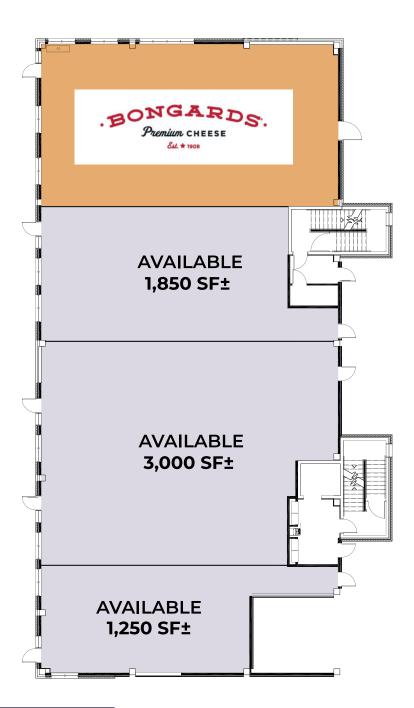

# **PROPERTY DETAILS**

| Lease Rate       | <del>\$17/SF</del> |
|------------------|--------------------|
| CAM              | \$6.50/SF          |
| Total Space      | 8,300± SF          |
| Space Available  | 6,200± SF          |
| Lease Term       | 5 Years            |
| Date Available   | 2023               |
| Style            | Mixed-Use          |
| Fit-up Allowance | \$25/SF            |
|                  |                    |

Subdivided space available. Details and rates are subject to change at any time. Contact for more information.