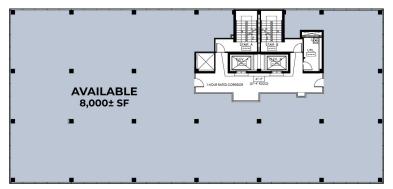

## **ADDRESSES**

123 1st St. SW. Minot, ND 58701

## **PROPERTY DETAILS**

**Lease Rate** \$18/SF **CAM** \$6.50/SF **Total Space** 36,000± SF **Space Available** 32,700± SF **Lease Term** 5 Years **Year Renovated** 2024 **Style** Office/Retail **Built Out As** Shell Space **Fit-up Allowance** \$25/SF

Subdivided space available. Details and rates are subject to change at any time. Contact for more information.

701.866.1006 EPICCompaniesND.com



#### **1st Floor**



#### 2nd Floor



#### **3rd Floor**



#### 4th Floor



#### 5th Floor











DRIVE-THRU AVAILABLE

### **OVERVIEW**

M By EPIC is a building that hosted many different businesses over the years. The renovation of the "Big M" will create a versatile space by mixing both commercial and residential spaces. M By EPIC will spark life once again with its renovation.

This 8-story building will have apartments and 36,000+ SF of commercial space. Renovation started in summer 2022.

M By EPIC will be refit with modern features and this center focal point of downtown will offer fantastic spots for shopping or dining.

## **NEIGHBORHOOD FEATURES**

# Population (No. of People)

.5 mile 1 mile 3 miles **2,566 7,897 45,277** 

## Business (No. of Businesses)

1 mile 2 mile 3 miles **32 71 163** 

## **Employees** (No. of Employees)