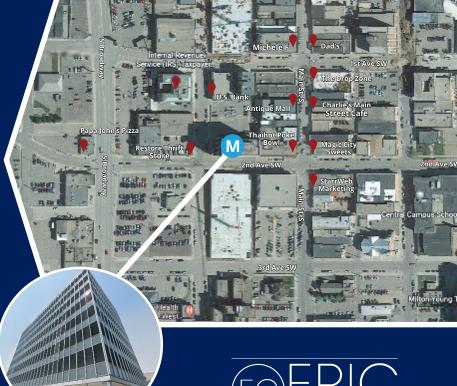

## **NEIGHBORHOOD FEATURES**

# Population (No. of People)

.5 mile 1 mile 3 miles **2,566 7,897 45,277** 

## Business (No. of Businesses)

1 mile 2 mile 3 miles **32 71 163** 

## **Employees** (No. of Employees)

.5 mile 1 mile 3 miles 1,323 4,132 24,853

Source: Placer.ai