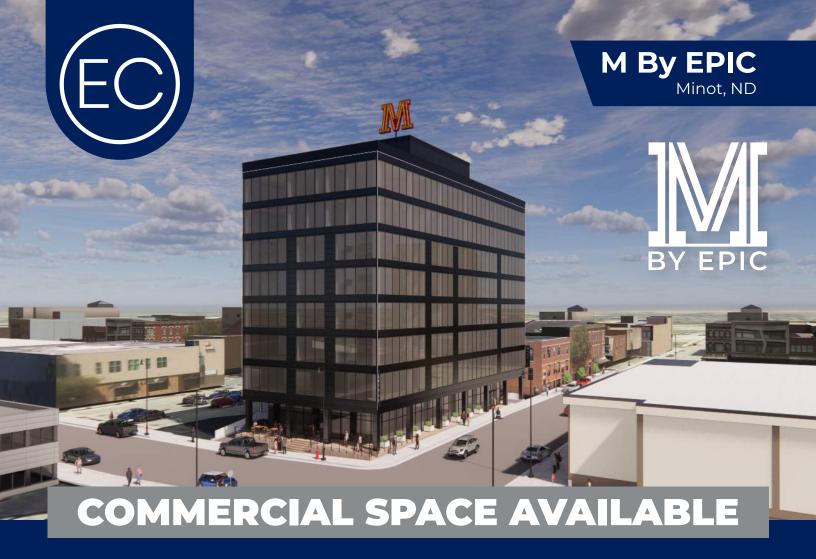

### **OVERVIEW**

M By EPIC is a building that hosted many different businesses over the years. The renovation of the "Big M" will create a versatile space by mixing both commercial and residential spaces. M By EPIC will spark life once again with its renovation.

This 8-story building will have apartments and 36,000+ SF of commercial space. Renovation started in summer 2022.

M By EPIC will be refit with modern features and this center focal point of downtown will offer fantastic spots for shopping or dining.