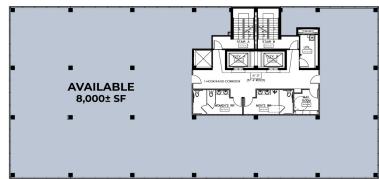

#### 2nd Floor

#### **3rd Floor**

#### 4th Floor

#### 5th Floor

DRIVE-THRU AVAILABLE

## **PROPERTY DETAILS**

**Lease Rate** \$18/SF **CAM** \$6.50/SF **Total Space** 36,000± SF **Space Available** 32,700± SF **Lease Term** 5 Years **Year Renovated** 2024 **Style** Office/Retail **Built Out As** Shell Space **Fit-up Allowance** \$25/SF