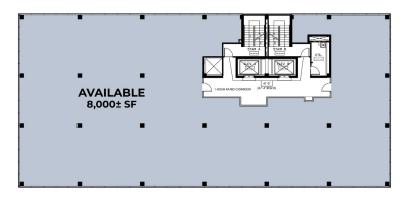

## **ADDRESSES**

123 1st St. SW. Minot, ND 58701

## **PROPERTY DETAILS**

**Lease Rate** \$18/SF **CAM** \$6.50/SF **Total Space** 36,000± SF **Space Available** 32,700± SF **Lease Term** 5 Years **Year Renovated** 2024 **Style** Office/Retail **Built Out As** Shell Space **Fit-up Allowance** \$25/SF

Subdivided space available. Details and rates are subject to change at any time. Contact for more information.

701.866.1006 EPICCompaniesND.com



#### **1st Floor**



#### 2nd Floor



#### **3rd Floor**



#### 4th Floor



#### 5th Floor











DRIVE-THRU AVAILABLE

### **OVERVIEW**

M By EPIC is a building that hosted many different businesses over the years. The renovation of the "Big M" will create a versatile space by mixing both commercial and residential spaces. M By EPIC will spark life once again with its renovation.

This 8-story building will have apartments and 36,000+ SF of commercial space. Renovation started in summer 2022.

M By EPIC will be refit with modern features and this center focal point of downtown will offer fantastic spots for shopping or dining.

## **NEIGHBORHOOD FEATURES**

# Population (No. of People)

.5 mile 1 mile 3 miles **2,566 7,897 45,277** 

## Business (No. of Businesses)

1 mile 2 mile 3 miles **32 71 163** 

## **Employees** (No. of Employees)

.5 mile 1 mile 3 miles 1,323 4,132