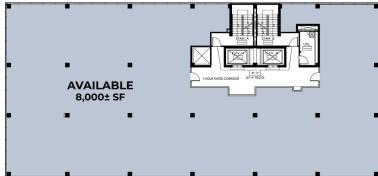

## **ADDRESSES**

123 1st St. SW. Minot, ND 58701

## **PROPERTY DETAILS**

**Lease Rate** \$18/SF **CAM** \$6.50/SF **Total Space** 36,000± SF **Space Available** 32,700± SF **Lease Term** 5 Years **Year Renovated** 2024 **Style** Office/Retail **Built Out As** Shell Space **Fit-up Allowance** \$25/SF

Subdivided space available. Details and rates are subject to change at any time. Contact for more information.

701.866.1006 EPICCompaniesND.com



#### **1st Floor**



#### 2nd Floor



#### **3rd Floor**



#### 4th Floor



#### 5th Floor











DRIVE-THRU AVAILABLE

### **OVERVIEW**

M By EPIC is a building that hosted many different businesses over the years. The renovation of the "Big M" will create a versatile space by mixing both commercial and residential spaces. M By EPIC will spark life once again with its renovation.

This 8-story building will have apartments and 36,000+ SF of commercial space. Renovation started in summer 2022.

M By EPIC will be refit with modern features and this center focal point of downtown will offer fantastic spots for shopping or dining.

## **NEIGHBORHOOD FEATURES**

# Population (No. of People)

.5 mile 1 mile 3 miles **2,566 7,897 45,277** 

## Business (No. of Businesses)

1 mile 2 mile 3 miles **32 71 163** 

## **Employees** (No. of Employees)

.5 mile 1 mile 3