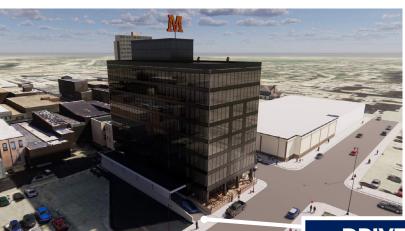

### **OVERVIEW**

M By EPIC is a building that hosted many different businesses over the years. The renovation of the "Big M" will create a versatile space by mixing both commercial and residential spaces. M By EPIC will spark life once again with its renovation.

This 8-story building will have apartments and 36,000+ SF of commercial space. Renovation started in summer 2022.

M By EPIC will be refit with modern features and this center focal point of downtown will offer fantastic spots for shopping or dining.