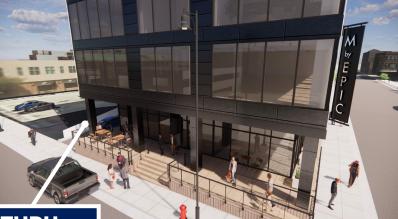

### **OVERVIEW**

M By EPIC is a building that hosted many different businesses over the years. The renovation of the "Big M" will create a versatile space by mixing both commercial and residential spaces. M By EPIC will spark life once again with its renovation.

This 8-story building will have apartments and 36,000+ SF of commercial space. Renovation started in summer 2022.

M By EPIC will be refit with modern features and this center focal point of downtown will offer fantastic spots for shopping or dining.