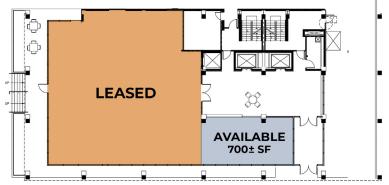

#### **1st Floor**

## **PROPERTY DETAILS**

**Lease Rate** \$18/SF **CAM** \$6.50/SF **Total Space** 36,000± SF **Space Available** 32,700± SF **Lease Term** 5 Years **Year Renovated** 2024 **Style** Office/Retail **Built Out As** Shell Space **Fit-up Allowance** \$25/SF