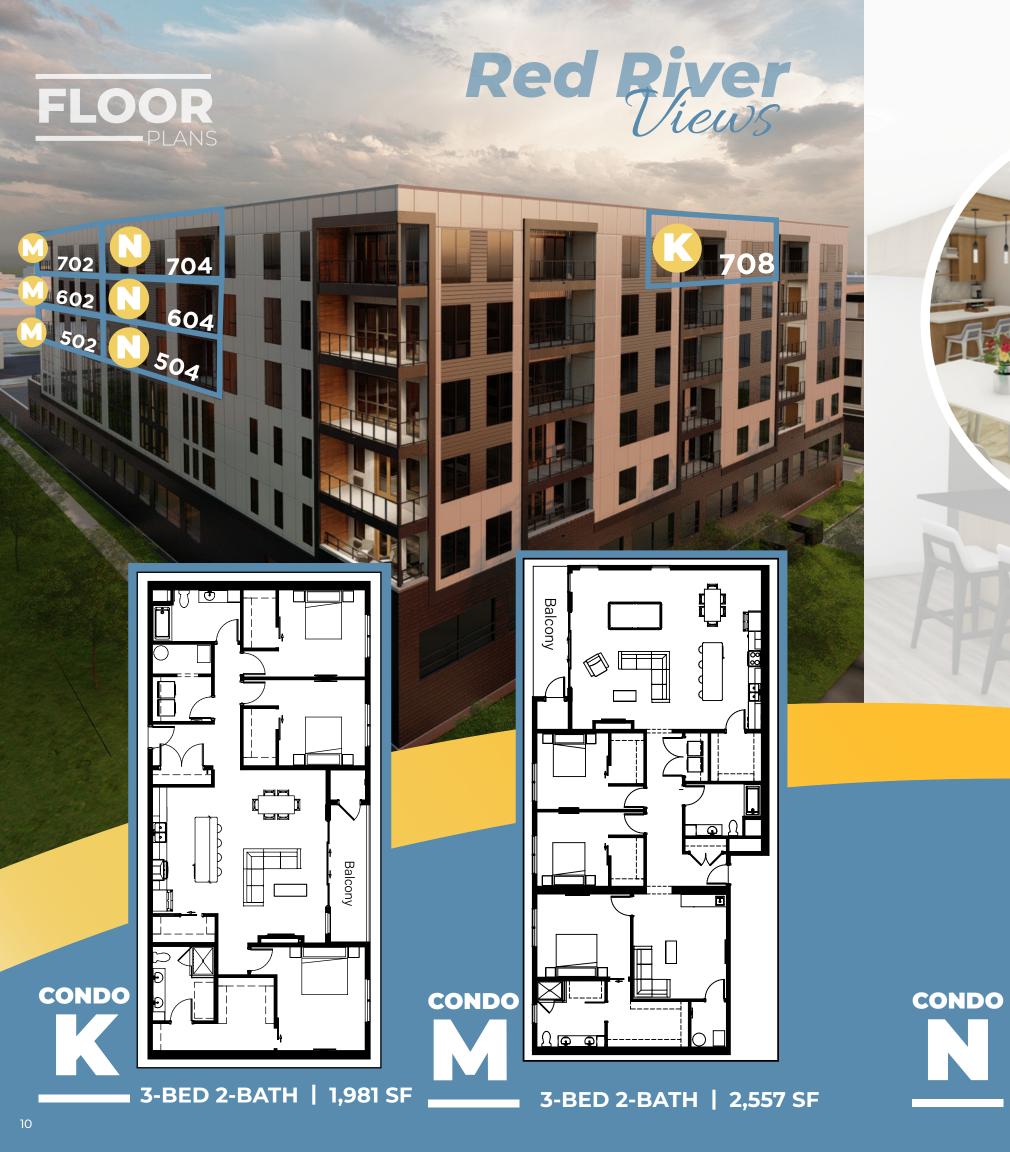

# Condo Layout K......10 Condo Layout M.....10 Condo Layout N....11 The Arch Living....12

Love Your Home.

3-BED 2-BATH | 2,285 SF

**SMART INVESTMENT** 

Your home has value. It's our business to

your investment in our