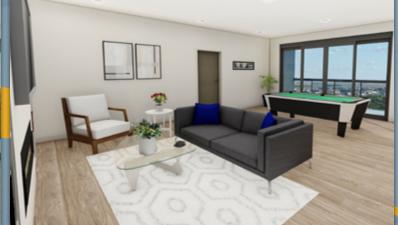

### **UNIT FEATURES**

High-end finishes
Personal balconies

Open-concept kitchen

Walk-in closets

Fireplace

Wireless & cable ready

SMART home upgrade options

Oversized windows

of our Gateway Center

Fitness room

Community room

Condo exclusive elevator

Underground parking

FOB secured entry

Video surveillance

Trash chute