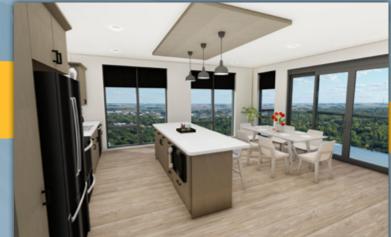

### **UNIT FEATURES**

High-end finishes
Personal balconies

Open-concept kitchen

Walk-in closets

Fireplace

Wireless & cable ready

SMART home upgrade options

Oversized windows

Bird's-eye views