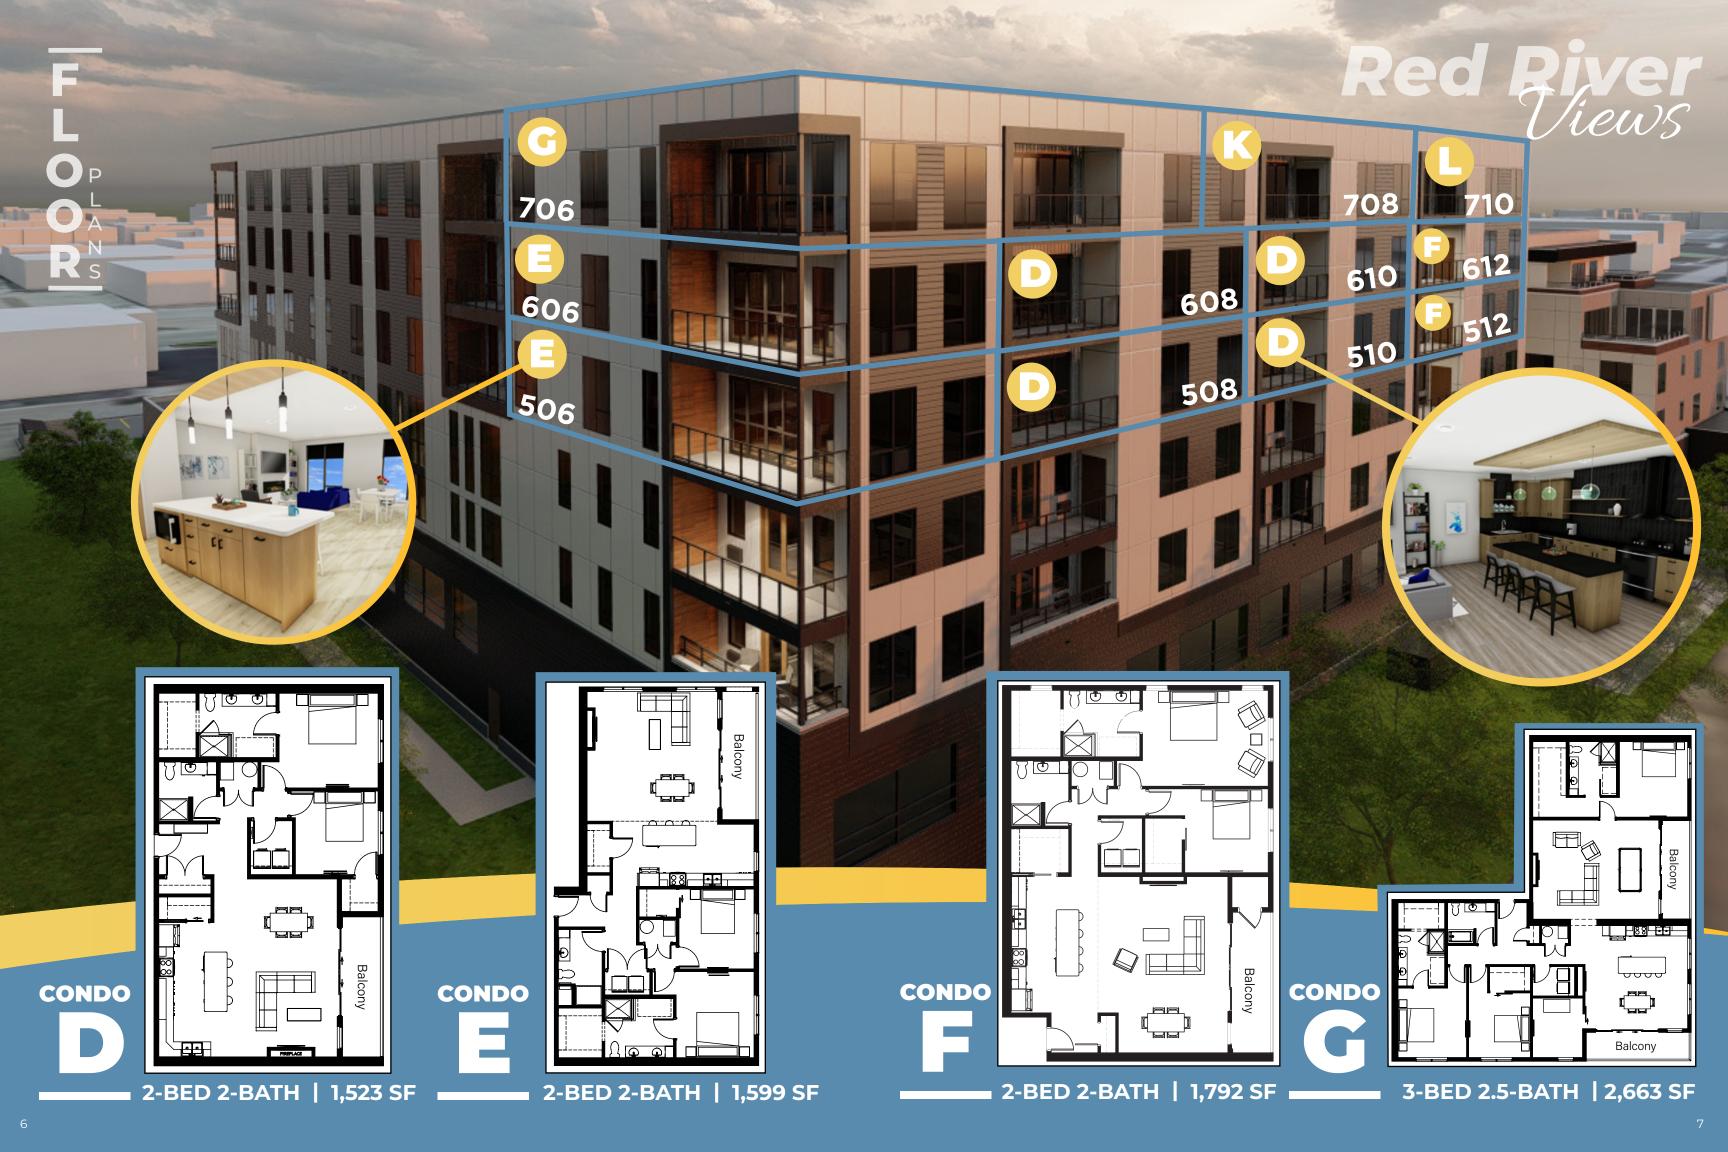

| 4 |
|---|
| 4 |
| 5 |
| 6 |
| 6 |
|   |

| Condo Layout F | 7 |
|----------------|---|
| Condo Layout G | 7 |
| Condo Layout H | 8 |
| Condo Layout J | 8 |
| Condo Layout L | 9 |

# Condo Layout K......10 Condo Layout M.....10 Condo Layout N....11 The Arch Living....12

Love Your Home.

3-BED 2-BATH | 2,285 SF

**SMART INVESTMENT** 

Your home has value. It's our business to

your investment in our