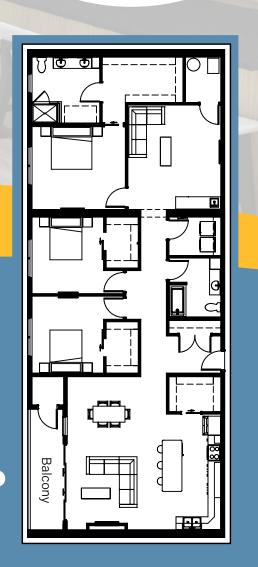

| 4 |
|---|
| 4 |
| 5 |
| 6 |
| 6 |
|   |

| Condo Layout F | 7 |
|----------------|---|
| Condo Layout G | 7 |
| Condo Layout H | 8 |
| Condo Layout J | 8 |
| Condo Layout L | 9 |