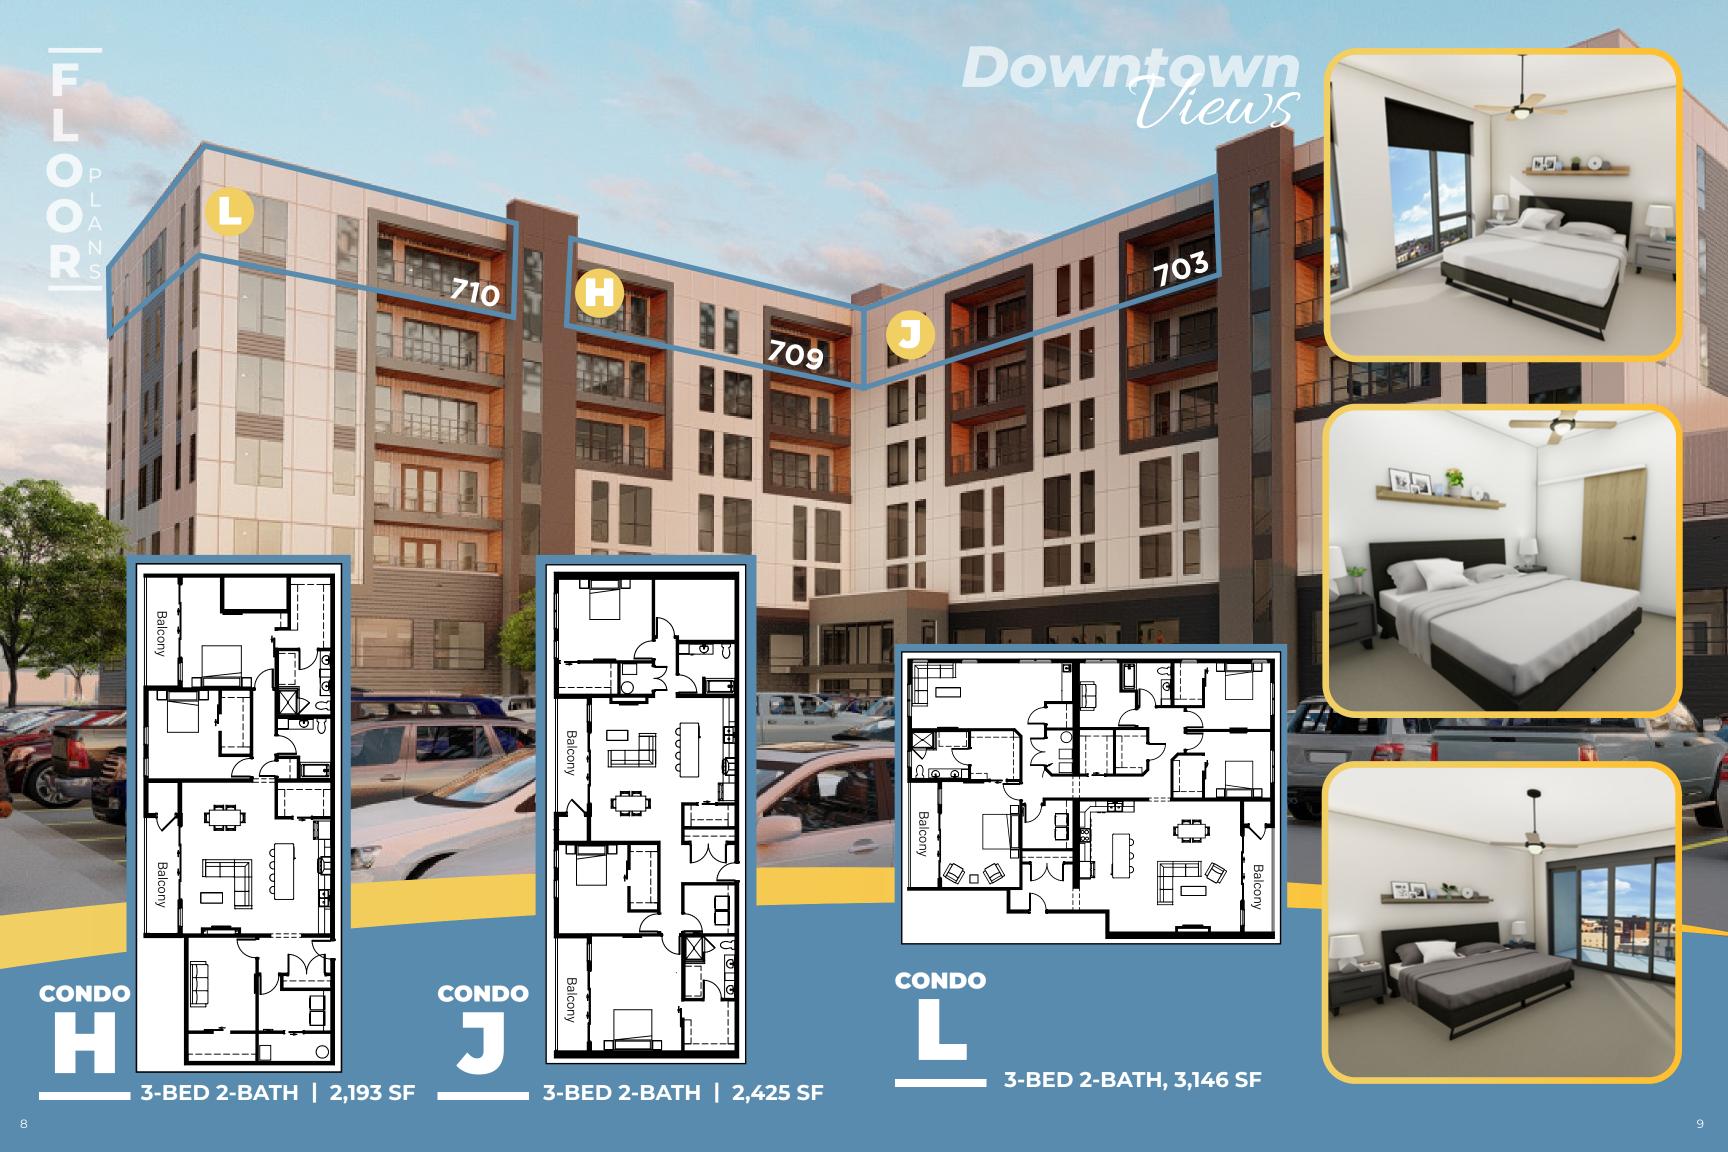

| 4 |
|---|
| 4 |
| 5 |
| 6 |
| 6 |
|   |

| Condo Layout F | 7 |
|----------------|---|
| Condo Layout G | 7 |
| Condo Layout H | 8 |
| Condo Layout J | 8 |
| Condo Layout L | 9 |