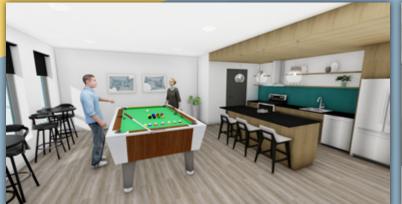

### **UNIT FEATURES**

High-end finishes
Personal balconies

Open-concept kitchen

Walk-in closets

Fireplace

Wireless & cable ready

SMART home upgrade options

Oversized windows

of our Gateway Center

Fitness room

Community room

Condo exclusive elevator

Underground parking

FOB secured entry

Video surveillance

Trash chute