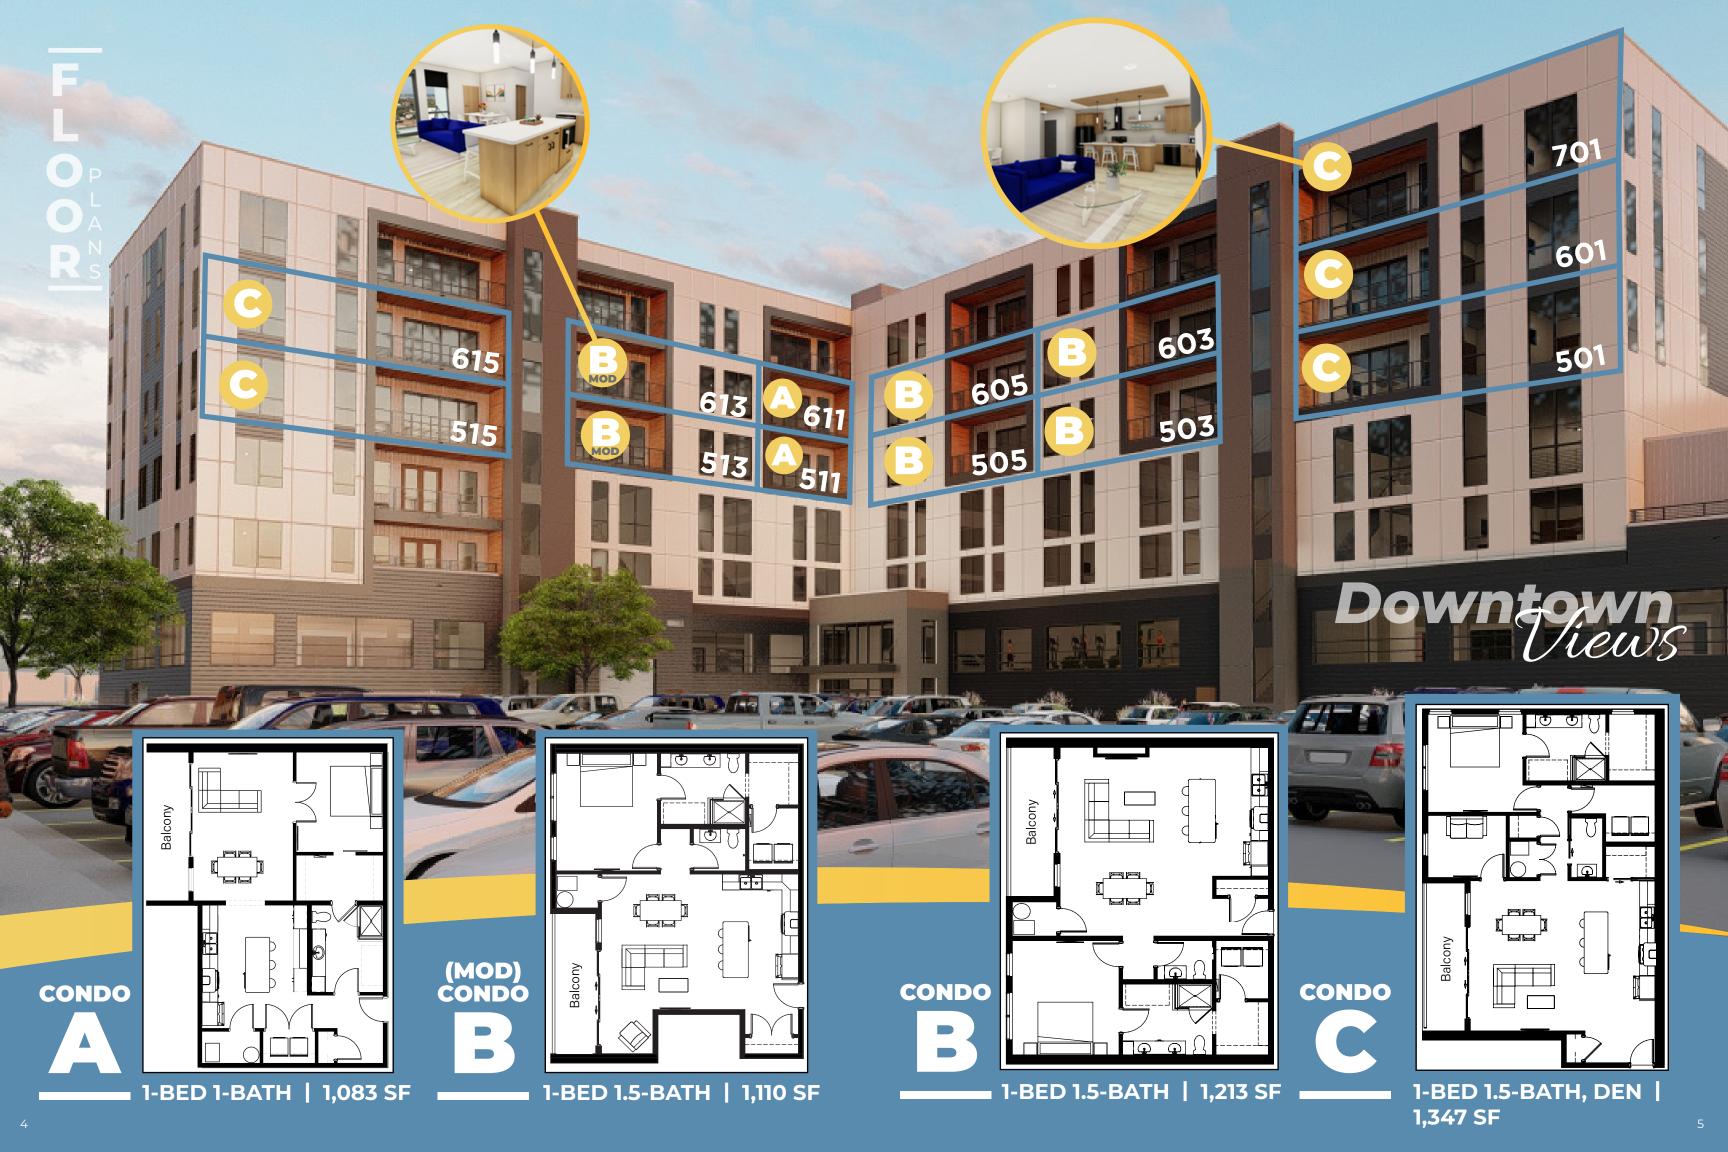

| 4 |
|---|
| 4 |
| 5 |
| 6 |
| 6 |
|   |

| Condo Layout F | 7 |
|----------------|---|
| Condo Layout G | 7 |
| Condo Layout H | 8 |
| Condo Layout J | 8 |
| Condo Layout L | 9 |