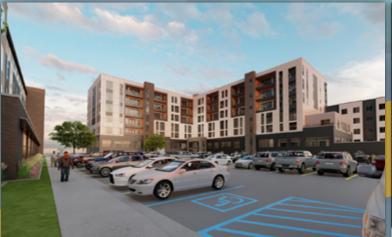

### **OWNER BENEFITS**

1, 2, & 3-bedroom condos

THE ARCH

The Arch

The Arch, a mixed-use building

currently in construction, is set

to open in the fall of 2023.

commercial space, and two

the Red River in downtown

Fargo. It's the second phase

development that includes

EPIC, and Unite by EPIC.

Gateway by EPIC, The Arch by

floors of apartments overlooking

It will have three floors

of condos, two floors of

of our Gateway Center

Fitness room

Community room

Condo exclusive elevator

Underground parking

FOB secured entry

Video surveillance

Trash chute