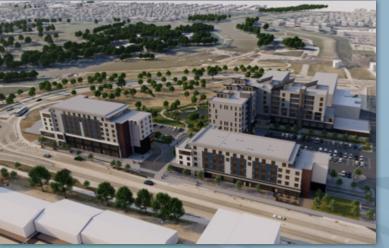

### **OWNER BENEFITS**

1, 2, & 3-bedroom condos

THE ARCH

The Arch

The Arch, a mixed-use building

currently in construction, is set

to open in the fall of 2023.

commercial space, and two

the Red River in downtown

Fargo. It's the second phase

development that includes

EPIC, and Unite by EPIC.

Gateway by EPIC, The Arch by

floors of apartments overlooking

It will have three floors

of condos, two floors of