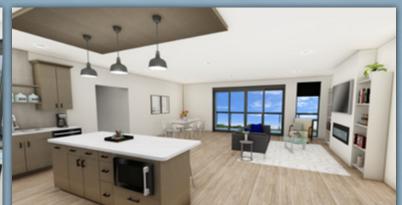

### **UNIT FEATURES**

High-end finishes
Personal balconies

Open-concept kitchen

Walk-in closets

Fireplace

Wireless & cable ready

SMART home upgrade options

Oversized windows

of our Gateway Center

Fitness room

Community room

Condo exclusive elevator

Underground parking

FOB secured entry

Video surveillance

Trash chute