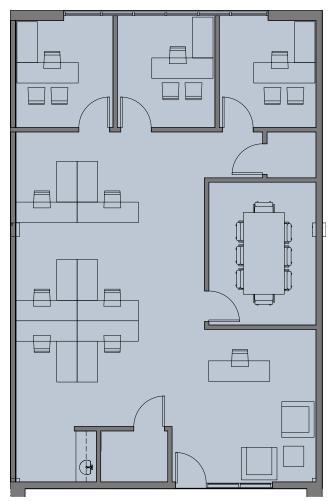

## SPACE DETAILS

Each space includes 3 individual offices, a conference room, bathroom, kitchenette, and reception area.

# SPACE B

| Square Footage |  |
|----------------|--|
| Lease Rate     |  |
| Lease Term     |  |

1,044

\$33/SF 5 Years

#### Space B floorplan

Zach Frappier Director of Realty 701.388.6919 | Zach@EPICCompaniesND.com