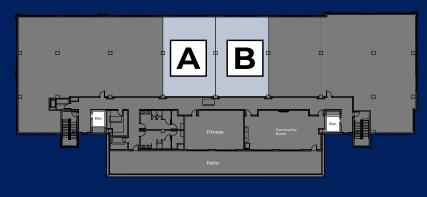

## AMENITIES

Being a tenant at Unite gives you access to indoor parking, a fitness center with showers, a community room, and a reception area.

#### Space A floorplan

The Executive Office Spaces in Unite are located on the 3rd floor of the building, between three larger commercial spaces.

#### Space B floorplan

Zach Frappier Director of Realty 701.388.6919 | Zach@EPICCompaniesND.com