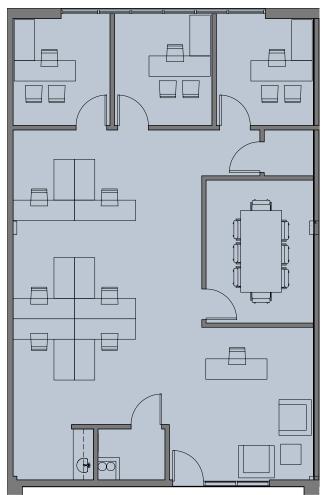

## SPACE DETAILS

Each space includes 3 individual offices, a conference room, bathroom, kitchenette, and reception area.

# SPACE A

Square Footage1,044Lease Rate\$33/SFLease Term5 Years

#### Space A floorplan

The Executive Office Spaces in Unite are located on the 3rd floor of the building, between three larger commercial spaces.