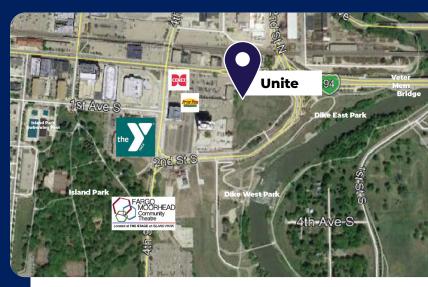

## ADDRESS 234 Main Avenue, Fargo, ND 58103

# EXECUTIVE OFFICE SPACE ON THE RED RIVER

The Gateway Center development is in a prime location just past the river on a high-traffic street, connecting Fargo and Moorhead.

Unite will concluded construction in 2025 and will consist of commercial space, condos, and apartments. Surrounded by a built-in customer base, this location benefits any type of business whether retail, professional office, customer service, and others.