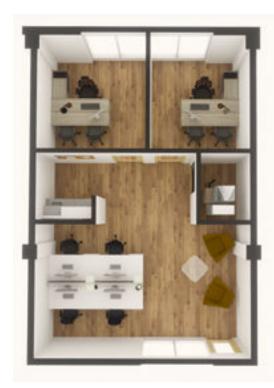

#### **Space B floorplan**

**Zach Frappier**Director of Realty
701.388.6919 | Zach@EPICCompaniesND.com

### **SPACE DETAILS**

Each space includes 2-4 individual offices, bathroom, kitchenette, and reception area.

### **SPACE A**

Square Footage 606 Lease Rate \$1,515/Month Lease Term 5 Years

**SPACE B** 

Square Footage 918 Lease Rate \$2,295/Month Lease Term 5 Years The Executive Office Spaces in The Arch are located on the 2nd floor of the building, between two end caps of larger commercial space.