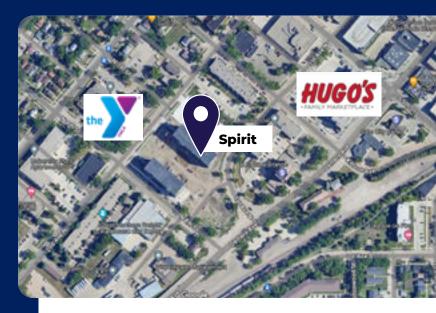

# EXECUTIVE OFFICE SPACE NEAR DOWNTOWN

The Beacon development is in a prime location situatued right on Demers Avenue entering downtown Grand Forks.

Spirit by EPIC concluded construction in 2024 and consists of commercial space, condos, and apartments. Surrounded by a built-in customer base and in a walkable distance from downtown, this location benefits any type of business whether retail, professional office, and others.