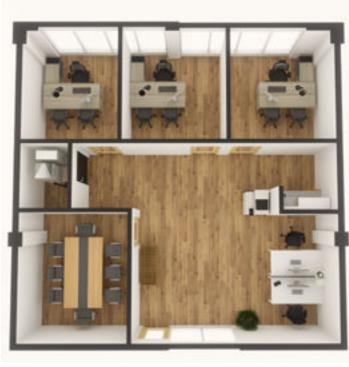

town Grand Forks.

Spirit by EPIC concluded construction in 2024 and consists of commercial space, condos, and apartments. Surrounded by a built-in customer base and in a walkable distance from downtown, this location benefits any type of business whether retail, professional office, and others.

# SPACE DETAILS

### **SPACE A**

Square Footage 606 Lease Rate \$1,515/Month Lease Term 5 Years

**SPACE B** 

Square Footage 918 Lease Rate \$2,295/Month Lease Term 5 Years The Executive Office Spaces in The Arch are located on the 2nd floor of the building, between two end caps of larger commercial space.



#### **Space A floorplan**



#### **Space B floorplan**





**Zach Frappier**Director of Realty
701.388.6919 | Zach@EPICCompaniesND.com



# SPACE A RENDERINGS





# SPACE B RENDERINGS