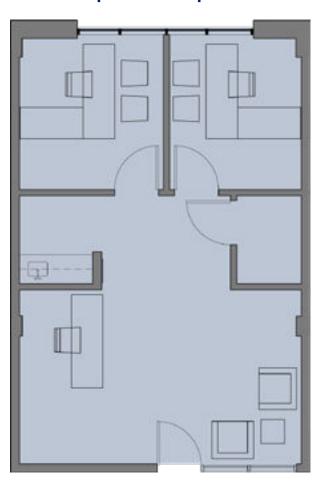

### **SPACE DETAILS**

Each space includes 2-4 individual offices, bathroom, kitchenette, and reception area.

#### **Space B floorplan**

**Zach Frappier**Director of Realty
701.388.6919 | Zach@EPICCompaniesND.com