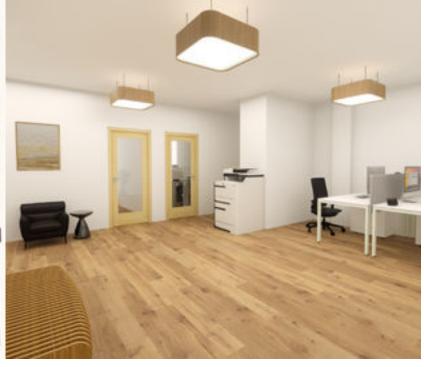

wn Grand Forks.

Spirit by EPIC concluded construction in 2024 and consists of commercial space, condos, and apartments. Surrounded by a built-in customer base and in a walkable distance from downtown, this location benefits any type of business whether retail, professional office, and others.

# SPACE DETAILS

### **SPACE A**

Square Footage 606 Lease Rate \$1,515/Month Lease Term 5 Years

**SPACE B** 

Square Footage 918 Lease Rate \$2,295/Month Lease Term 5 Years The Executive Office Spaces in The Arch are located on the 2nd floor of the building, between two end caps of larger commercial space.



#### **Space A floorplan**



#### **Space B floorplan**





**Zach Frappier**Director of Realty
701.388.6919 | Zach@EPICCompaniesND.com



# SPACE A RENDERINGS





# SPACE B RENDERINGS