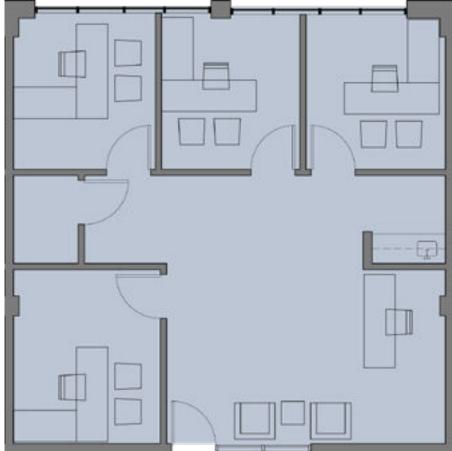

#### **Space A floorplan**

### **SPACE DETAILS**

Each space includes 2-4 individual offices, bathroom, kitchenette, and reception area.

### **SPACE A**

Square Footage 606 Lease Rate \$1,515/Month Lease Term 5 Years

**SPACE B** 

Square Footage 918 Lease Rate \$2,295/Month Lease Term 5 Years The Executive Office Spaces in The Arch are located on the 2nd floor of the building, between two end caps of larger commercial space.