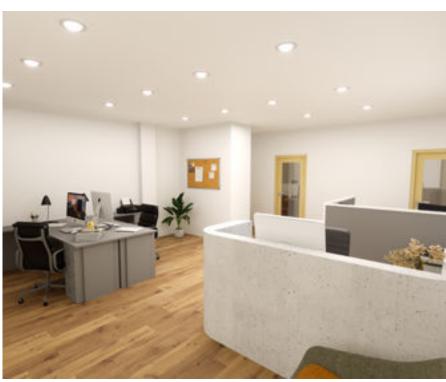

6 EPICCompaniesND.com





# **EXECUTIVE OFFICE SPACE ON THE RED RIVER**

The Gateway Center development is in a prime location just past the river on a high-traffic street, connecting Fargo and Moorhead.

The Arch concluded construction in 2023 and consists of commercial space, condos, and apartments. Surrounded by a built-in customer base, this location benefits any type of business whether retail, professional office, customer service, and others.

# SPACE DETAILS

## **SPACE A**

Square Footage 1,063 Lease Rate \$2,746/Month Lease Term 5 Years

**SPACE B** 

Square Footage 650 Lease Rate \$1,680/Month Lease Term 5 Years



#### **Space A floorplan**



#### **Space B floorplan**





**Zach Frappier**Director of Realty
701.388.6919 | Zach@EPICCompaniesND.com



# SPACE A RENDERINGS





# SPACE B RENDERINGS