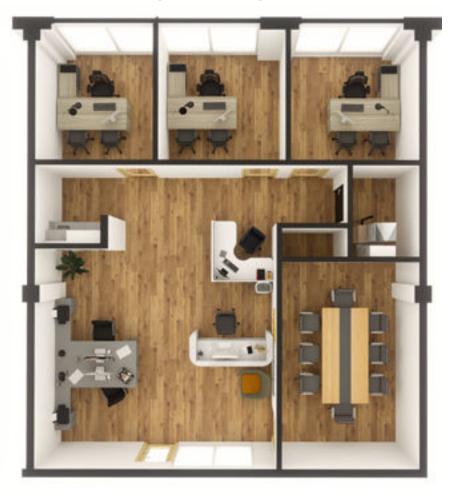

# SPACE A RENDERINGS

### **SPACE DETAILS**

Each space includes 3-4 individual offices, a confrence room, bathroom, and kitchenette.