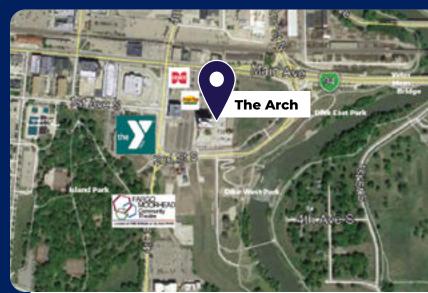

# **EXECUTIVE OFFICE SPACE ON THE RED RIVER**

The Gateway Center development is in a prime location just past the river on a high-traffic street, connecting Fargo and Moorhead.

The Arch concluded construction in 2023 and consists of commercial space, condos, and apartments. Surrounded by a built-in customer base, this location benefits any type of business whether retail, professional office, customer service, and others.