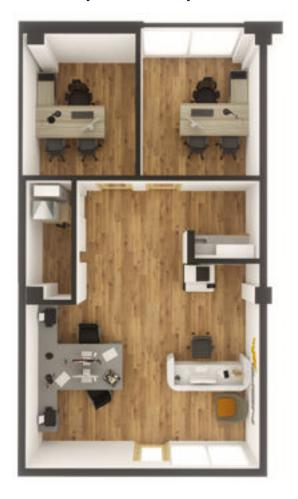

#### **Space A floorplan**

## **SPACE A**

Square Footage 1,063 Lease Rate \$2,746/Month Lease Term 5 Years

**SPACE B** 

Square Footage 650 Lease Rate \$1,680/Month Lease Term 5 Years