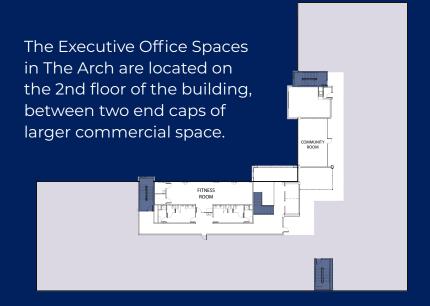

# SPACE DETAILS

### **SPACE DETAILS**

Each space includes 3-4 individual offices, a confrence room, bathroom, and kitchenette.