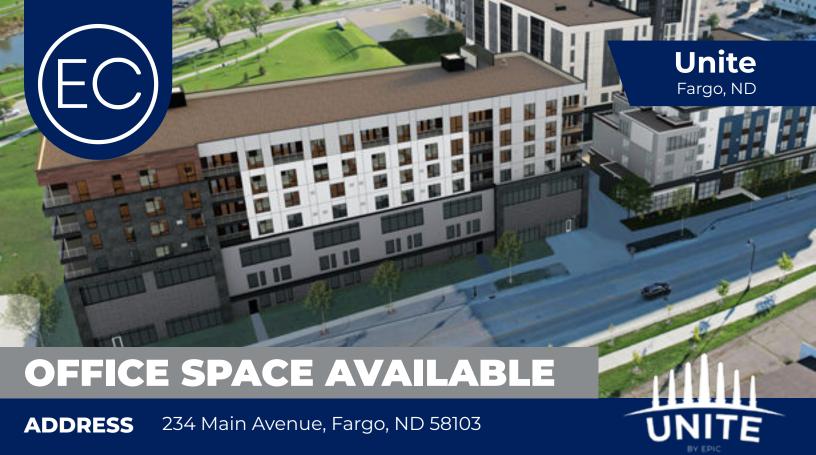

### EXECUTIVE OFFICE SPACE ON THE RED RIVER

The Gateway Center development is in a prime location just past the river on a high-traffic street, connecting Fargo and Moorhead.

Unite will concluded construction in 2025 and will consist of commercial space, condos, and apartments. Surrounded by a built-in customer base, this location benefits any type of business whether retail, professional office, customer service, and others.