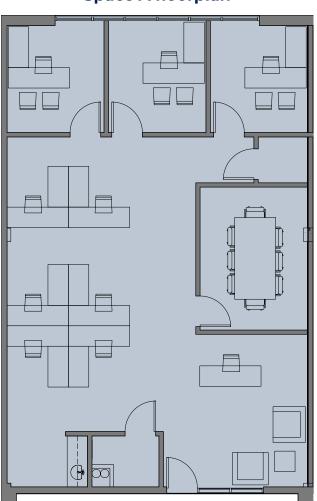

#### **SPACE DETAILS**

Each space includes 3 individual offices, a conference room, bathroom, kitchenette, and reception area.

#### **Space A floorplan**