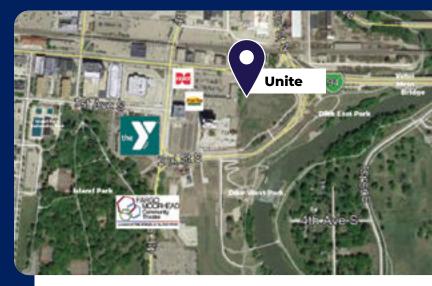

### EXECUTIVE OFFICE SPACE ON THE RED RIVER

The Gateway Center development is in a prime location just past the river on a high-traffic street, connecting Fargo and Moorhead.

Unite will concluded construction in 2025 and will consist of commercial space, condos, and apartments. Surrounded by a built-in customer base, this location benefits any type of business whether retail, professional office, customer service, and others.