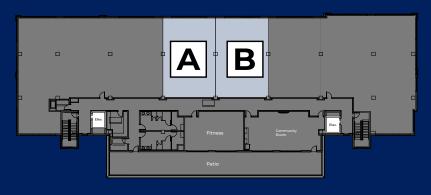

#### **SPACE A**

Square Footage 1,044
Lease Rate \$2,871/Month
Lease Term 5 Years

**SPACE B** 

Square Footage 1,044
Lease Rate \$2,871/Month
Lease Term 5 Years

The Executive Office Spaces in Unite are located on the 3rd floor of the building, between three larger commercial spaces.