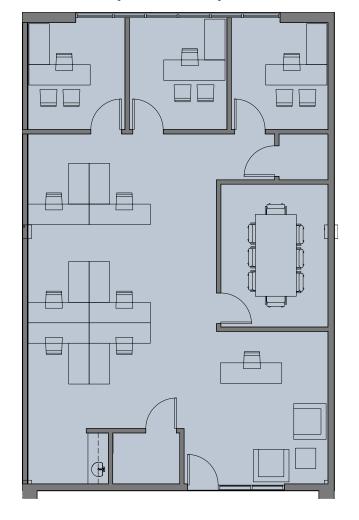

#### **SPACE DETAILS**

Each space includes 3 individual offices, a conference room, bathroom, kitchenette, and reception area.

#### **SPACE A**

Square Footage 1,044
Lease Rate \$2,871/Month
Lease Term 5 Years

**SPACE B** 

Square Footage 1,044
Lease Rate \$2,871/Month
Lease Term 5 Years

The Executive Office Spaces in Unite are located on the 3rd floor of the building, between three larger commercial spaces.

#### **Space A floorplan**