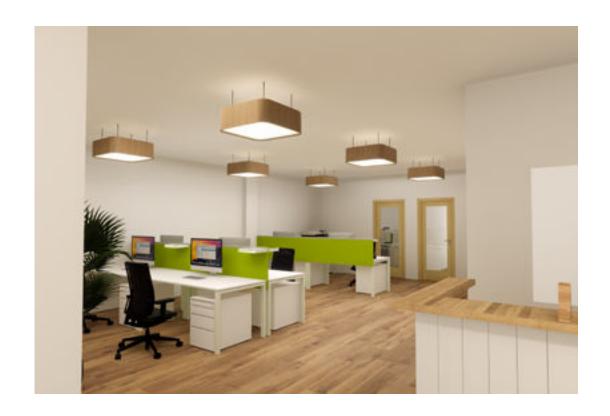

st the river on a high-traffic street, connecting Fargo and Moorhead.

Unite will concluded construction in 2025 and will consist of commercial space, condos, and apartments. Surrounded by a built-in customer base, this location benefits any type of business whether retail, professional office, customer service, and others.

### SPACE DETAILS

#### **SPACE A**

Square Footage 1,044
Lease Rate \$2,871/Month
Lease Term 5 Years

**SPACE B** 

Square Footage 1,044
Lease Rate \$2,871/Month
Lease Term 5 Years

The Executive Office Spaces in Unite are located on the 3rd floor of the building, between three larger commercial spaces.



#### **Space A floorplan**



#### **Space B floorplan**





**Zach Frappier**Director of Realty
701.388.6919 | Zach@EPICCompaniesND.com



## SPACE A RENDERINGS



# SPACE B RENDERINGS